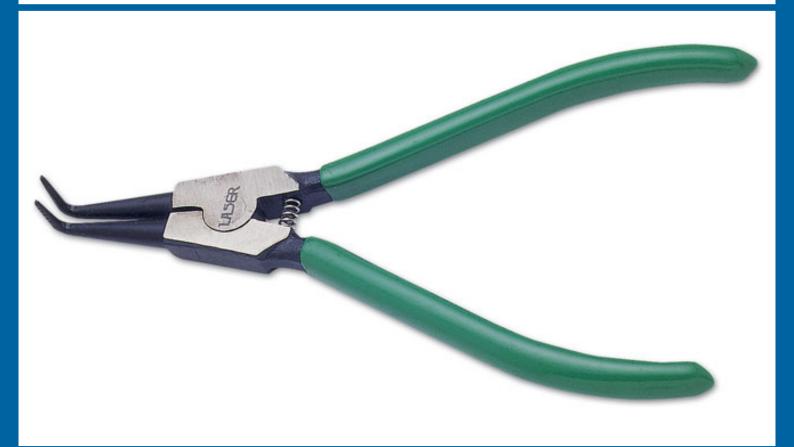

## **External Circlip Pliers - Bent 175mm**

High quality set of bent circlip pliers for compressing and fitting external circlips, with hardened, tempered steel jaws and precision ground 1.5mm tips. The jaws open to 30mm, suitable for a good range of circlip diameters. Compact size, 175mm long with green, plastic-dipped spring-loaded handles for easy circlip fitting and removal.

## **Additional Information**

- 175mm long. Opening dimensions: 30mm
- · Hardened and tempered tips 1.5mm.
- Jaw profile: External bent.
- Spring loaded handles for control & precision.
- · Soft, smooth grip handles.